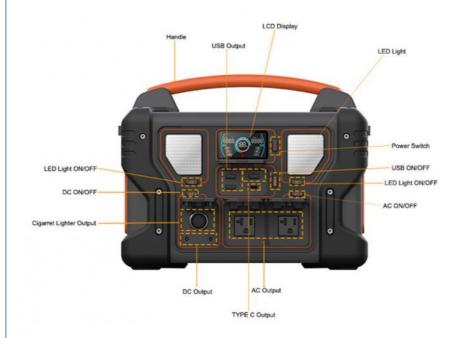

| charging cable,1*straps                                                                      |
| Warrantly                        | 12 months                                                                                    |
|                                  | 1                                                                                            |

#### 9 Protections Strictly Abide By Charging Safety Overcurrect protection

Short-circuit protection
Over discharge protection
Low temperature protection
High temperature protection
Overvoltage protection
Overload protection
Signal interference protection

Overcharge protection



# Equipped with Uninterruptible Power Supply (UPS)

with UPS function, protect equipment from damage



### **Function Panel**





### More use scenarios



















#### MINKO (SZ) TECHNOLOGY CO., LIMITED



+8613539872669



yumiko@szminko.com evstationcharger.com



309 West Lake Industrial Zone, Cuishan Road, Dongxiao Street, Luohu District, SZ