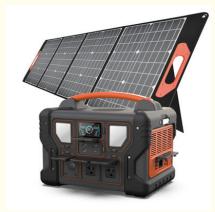

#### **Product Specification**

Rated Power AC: 1000WCapacity: 999WhPower Indicate: LCD Display

• Solar Charging Input: 18-23V/3A(60W Max)

• Wireless Charge Output: 10V

• Discharging Temperature

Range:

14~104°F(-10~40°C)

#### **Product Specification**

| Product Specification            | LOCAL                                                                                        |
|----------------------------------|----------------------------------------------------------------------------------------------|
| Rated Power AC                   | 1000W                                                                                        |
| Capacity                         | 999Wh (22.2V/45A or 3.7V/270000mAh)                                                          |
| Battery type                     | UL Li-ion                                                                                    |
| Power Indicate                   | LCD display                                                                                  |
| LCD Display                      | Battery remaining capacity, Battery fault, total output power, Over temperature, input power |
| DC Input                         | DC24V/6.25A(150W max,adapter with UL,CCC,CE,PSE,FCC)                                         |
| DC fully Charging<br>Time        | About 7∼8H                                                                                   |
| Solar Controller Model           | MPPT                                                                                         |
| Solar Charging Input             | 18-23V/3A(60W max)                                                                           |
| Charging Temperature<br>Range    | 32~104°F(0°C~40°C)                                                                           |
| USB Output                       | Type-C output:PD 60W(5V3A,9V3A,12V3A,15V3A,20V3A)*1                                          |
|                                  | USB-A output:QC3.0(18W/5V3A,9V2A,12V1.5A)*3(total 54W)                                       |
| Wireless Charge<br>Output        | 10W                                                                                          |
| Cigarret Lighter output          | 12V/10A(120W)                                                                                |
| DC output                        | 12V/5A/DC5521*2(total 120W)                                                                  |
| LED light                        | 5W*2(total 10W Max)                                                                          |
|                                  | SOS,flashlight                                                                               |
| AC Output                        | Output waveform:pure sinewave                                                                |
|                                  | Output voltage:110V(US/JP) or 220V(EU/UK/AU/CN) (AC output                                   |
|                                  | voltage and frequency are customized, according to different                                 |
|                                  | countries and regions.Please refer to the actual product)                                    |
|                                  | Output frequency: 50/60Hz                                                                    |
|                                  | Peak AC output:2000W                                                                         |
|                                  | AC continuous output: 1000W                                                                  |
| Discharging<br>Temperature Range | 14~104°F(-10~40°C)                                                                           |
| Product size/Weight              | 328*221*263mm/about 8.9Kg                                                                    |
| Carton Size/Weight               | 32.5*25*36.5CM/about 11.3Kg/1PCS                                                             |
| Protections                      | over-charging, short-circuit, low-voltage, over-temperatature and                            |
|                                  | over-discharging protection                                                                  |
| Color                            | Oranger+gray,Blue+gray,Red+gray,Green+gray                                                   |
| Housing Material                 | ABS+PC (fireproofing V0)                                                                     |
| Working Temperature              | -15~45°C                                                                                     |
| Operation Humidity               | 10%~90%                                                                                      |
| Standard Package<br>Include      | 1*M1000 portable power supply, 1*150W power supply,1*User                                    |
|                                  | Manual, ,color box packaging,1*MC4 charging cable, 1*vehicle                                 |
|                                  | charging cable,1*straps                                                                      |
| Warrantly                        | 12 months                                                                                    |
|                                  | 1                                                                                            |