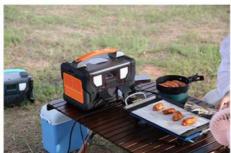

1000W rated output

full large capacity 1 KWH electricity

modeling IP armor warrior

compared to this product size Mini weight light

**Apply to:**Home emergency, small household appliances, digital products (such as UAV, mobile phone, computer, notebook,camera, handheld head, car refrigerator, etc.), long-distance self-driving travel, outdoor camping, lighting, picnic, wild fishing,environmental monitoring, geological exploration, car electricity, medical equipment and other scenes.

### More use scenarios