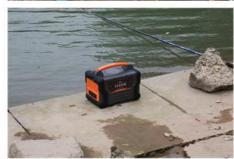

1000W rated output

full large capacity 1 KWH electricity

modeling IP armor warrior

compared to this product size Mini weight light

**Apply to:**Home emergency, small household appliances, digital products (such as UAV, mobile phone, computer, notebook,camera, handheld head, car refrigerator, etc.), long-distance self-driving travel, outdoor camping, lighting, picnic, wild fishing,environmental monitoring, geological exploration, car electricity, medical equipment and other scenes.

### More use scenarios