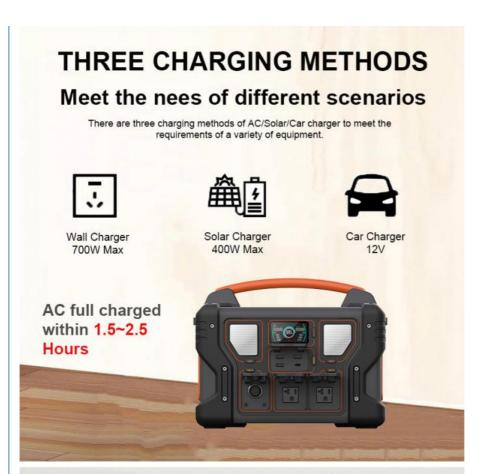

#### **Product Specification**

| Product Specification            | LOCAL                                                                                        |
|----------------------------------|----------------------------------------------------------------------------------------------|
| Rated Power AC                   | 1000W                                                                                        |
| Capacity                         | 999Wh (22.2V/45A or 3.7V/270000mAh)                                                          |
| Battery type                     | UL Li-ion                                                                                    |
| Power Indicate                   | LCD display                                                                                  |
| LCD Display                      | Battery remaining capacity, Battery fault, total output power, Over temperature, input power |
| DC Input                         | DC24V/6.25A(150W max,adapter with UL,CCC,CE,PSE,FCC)                                         |
| DC fully Charging<br>Time        | About 7∼8H                                                                                   |
| Solar Controller Model           | MPPT                                                                                         |
| Solar Charging Input             | 18-23V/3A(60W max)                                                                           |
| Charging Temperature<br>Range    | 32~104°F(0°C~40°C)                                                                           |
| USB Output                       | Type-C output:PD 60W(5V3A,9V3A,12V3A,15V3A,20V3A)*1                                          |
|                                  | USB-A output:QC3.0(18W/5V3A,9V2A,12V1.5A)*3(total 54W)                                       |
| Wireless Charge<br>Output        | 10W                                                                                          |
| Cigarret Lighter output          | 12V/10A(120W)                                                                                |
| DC output                        | 12V/5A/DC5521*2(total 120W)                                                                  |
| LED light                        | 5W*2(total 10W Max)                                                                          |
|                                  | SOS,flashlight                                                                               |
| AC Output                        | Output waveform:pure sinewave                                                                |
|                                  | Output voltage:110V(US/JP) or 220V(EU/UK/AU/CN) (AC output                                   |
|                                  | voltage and frequency are customized, according to different                                 |
|                                  | countries and regions.Please refer to the actual product)                                    |
|                                  | Output frequency: 50/60Hz                                                                    |
|                                  | Peak AC output:2000W                                                                         |
|                                  | AC continuous output: 1000W                                                                  |
| Discharging<br>Temperature Range | 14~104°F(-10~40°C)                                                                           |
| Product size/Weight              | 328*221*263mm/about 8.9Kg                                                                    |
| Carton Size/Weight               | 32.5*25*36.5CM/about 11.3Kg/1PCS                                                             |
| Protections                      | over-charging, short-circuit, low-voltage, over-temperatature and                            |
|                                  | over-discharging protection                                                                  |
| Color                            | Oranger+gray,Blue+gray,Red+gray,Green+gray                                                   |
| Housing Material                 | ABS+PC (fireproofing V0)                                                                     |
| Working Temperature              | -15~45°C                                                                                     |
| Operation Humidity               | 10%~90%                                                                                      |
| Standard Package<br>Include      | 1*M1000 portable power supply, 1*150W power supply,1*User                                    |
|                                  | Manual, ,color box packaging,1*MC4 charging cable, 1*vehicle                                 |
|                                  | charging cable,1*straps                                                                      |
| Warrantly                        | 12 months                                                                                    |
|                                  | 1                                                                                            |