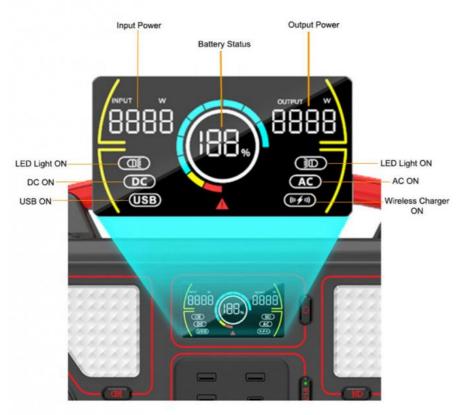

#### **Product Specification**

| Product Specification            | LOCAL                                                                                        |
|----------------------------------|----------------------------------------------------------------------------------------------|
| Rated Power AC                   | 1000W                                                                                        |
| Capacity                         | 999Wh (22.2V/45A or 3.7V/270000mAh)                                                          |
| Battery type                     | UL Li-ion                                                                                    |
| Power Indicate                   | LCD display                                                                                  |
| LCD Display                      | Battery remaining capacity, Battery fault, total output power, Over temperature, input power |
| DC Input                         | DC24V/6.25A(150W max,adapter with UL,CCC,CE,PSE,FCC)                                         |
| DC fully Charging<br>Time        | About 7∼8H                                                                                   |
| Solar Controller Model           | MPPT                                                                                         |
| Solar Charging Input             | 18-23V/3A(60W max)                                                                           |
| Charging Temperature<br>Range    | 32~104°F(0°C~40°C)                                                                           |
| USB Output                       | Type-C output:PD 60W(5V3A,9V3A,12V3A,15V3A,20V3A)*1                                          |
|                                  | USB-A output:QC3.0(18W/5V3A,9V2A,12V1.5A)*3(total 54W)                                       |
| Wireless Charge<br>Output        | 10W                                                                                          |
| Cigarret Lighter output          | 12V/10A(120W)                                                                                |
| DC output                        | 12V/5A/DC5521*2(total 120W)                                                                  |
| LED light                        | 5W*2(total 10W Max)                                                                          |
|                                  | SOS,flashlight                                                                               |
| AC Output                        | Output waveform:pure sinewave                                                                |
|                                  | Output voltage:110V(US/JP) or 220V(EU/UK/AU/CN) (AC output                                   |
|                                  | voltage and frequency are customized, according to different                                 |
|                                  | countries and regions.Please refer to the actual product)                                    |
|                                  | Output frequency: 50/60Hz                                                                    |
|                                  | Peak AC output:2000W                                                                         |
|                                  | AC continuous output: 1000W                                                                  |
| Discharging<br>Temperature Range | 14~104°F(-10~40°C)                                                                           |
| Product size/Weight              | 328*221*263mm/about 8.9Kg                                                                    |
| Carton Size/Weight               | 32.5*25*36.5CM/about 11.3Kg/1PCS                                                             |
| Protections                      | over-charging, short-circuit, low-voltage, over-temperatature and                            |
|                                  | over-discharging protection                                                                  |
| Color                            | Oranger+gray,Blue+gray,Red+gray,Green+gray                                                   |
| Housing Material                 | ABS+PC (fireproofing V0)                                                                     |
| Working Temperature              | -15~45°C                                                                                     |
| Operation Humidity               | 10%~90%                                                                                      |
| Standard Package<br>Include      | 1*M1000 portable power supply, 1*150W power supply,1*User                                    |
|                                  | Manual, ,color box packaging,1*MC4 charging cable, 1*vehicle                                 |
|                                  | charging cable,1*straps                                                                      |
| Warrantly                        | 12 months                                                                                    |
|                                  | 1                                                                                            |