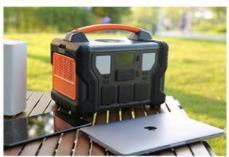

1000W rated output

full large capacity 1 KWH electricity

modeling IP armor warrior

compared to this product size Mini weight light

**Apply to:**Home emergency, small household appliances, digital products (such as UAV, mobile phone, computer, notebook,camera, handheld head, car refrigerator, etc.), long-distance self-driving travel, outdoor camping, lighting, picnic, wild fishing,environmental monitoring, geological exploration, car electricity, medical equipment and other scenes.

### More use scenarios