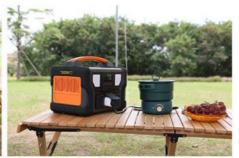

1000W rated output

full large capacity 1 KWH electricity

modeling IP armor warrior

compared to this product size Mini weight light

**Apply to:**Home emergency, small household appliances, digital products (such as UAV, mobile phone, computer, notebook,camera, handheld head, car refrigerator, etc.), long-distance self-driving travel, outdoor camping, lighting, picnic, wild fishing,environmental monitoring, geological exploration, car electricity, medical equipment and other scenes.

### More use scenarios