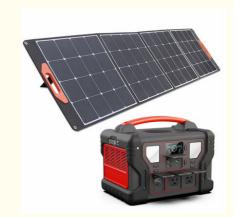

#### **Product Specification**

Rated Power AC: 1000WCapacity: 999WhPower Indicate: LCD Display

• Solar Charging Input: 18-23V/3A(60W Max)

• Wireless Charge Output: 10V

• Discharging Temperature

Range:

14~104°F(-10~40°C)

#### **Product Specification**

| Product Specification            | LOCAL                                                                                        |
|----------------------------------|----------------------------------------------------------------------------------------------|
| Rated Power AC                   | 1000W                                                                                        |
| Capacity                         | 999Wh (22.2V/45A or 3.7V/270000mAh)                                                          |
| Battery type                     | UL Li-ion                                                                                    |
| Power Indicate                   | LCD display                                                                                  |
| LCD Display                      | Battery remaining capacity, Battery fault, total output power, Over temperature, input power |
| DC Input                         | DC24V/6.25A(150W max,adapter with UL,CCC,CE,PSE,FCC)                                         |
| DC fully Charging<br>Time        | About 7∼8H                                                                                   |
| Solar Controller Model           | MPPT                                                                                         |
| Solar Charging Input             | 18-23V/3A(60W max)                                                                           |
| Charging Temperature<br>Range    | 32~104°F(0°C~40°C)                                                                           |
| USB Output                       | Type-C output:PD 60W(5V3A,9V3A,12V3A,15V3A,20V3A)*1                                          |
|                                  | USB-A output:QC3.0(18W/5V3A,9V2A,12V1.5A)*3(total 54W)                                       |
| Wireless Charge<br>Output        | 10W                                                                                          |
| Cigarret Lighter output          | 12V/10A(120W)                                                                                |
| DC output                        | 12V/5A/DC5521*2(total 120W)                                                                  |
| LED light                        | 5W*2(total 10W Max)                                                                          |
|                                  | SOS,flashlight                                                                               |
| AC Output                        | Output waveform:pure sinewave                                                                |
|                                  | Output voltage:110V(US/JP) or 220V(EU/UK/AU/CN) (AC output                                   |
|                                  | voltage and frequency are customized, according to different                                 |
|                                  | countries and regions.Please refer to the actual product)                                    |
|                                  | Output frequency: 50/60Hz                                                                    |
|                                  | Peak AC output:2000W                                                                         |
|                                  | AC continuous output: 1000W                                                                  |
| Discharging<br>Temperature Range | 14~104°F(-10~40°C)                                                                           |
| Product size/Weight              | 328*221*263mm/about 8.9Kg                                                                    |
| Carton Size/Weight               | 32.5*25*36.5CM/about 11.3Kg/1PCS                                                             |
| Protections                      | over-charging, short-circuit, low-voltage, over-temperatature and                            |
|                                  | over-discharging protection                                                                  |
| Color                            | Oranger+gray,Blue+gray,Red+gray,Green+gray                                                   |
| Housing Material                 | ABS+PC (fireproofing V0)                                                                     |
| Working Temperature              | -15~45°C                                                                                     |
| Operation Humidity               | 10%~90%                                                                                      |
| Standard Package<br>Include      | 1*M1000 portable power supply, 1*150W power supply,1*User                                    |
|                                  | Manual, ,color box packaging,1*MC4 charging cable, 1*vehicle                                 |
|                                  | charging cable,1*straps                                                                      |
| Warrantly                        | 12 months                                                                                    |
|                                  | 1                                                                                            |